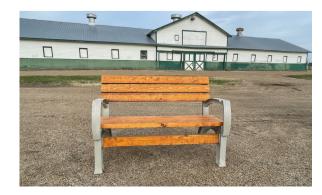

## **BOOSTER BENCHES**

Booster benches (\$225) or picnic tables (\$450) are a creative way to support the fair while recognizing a loved one.