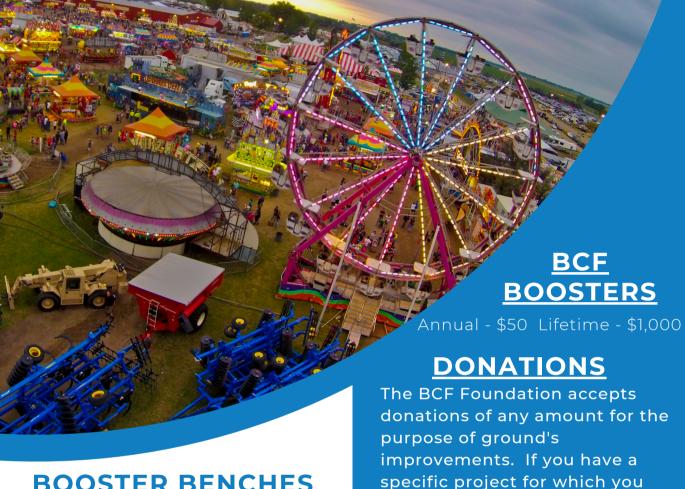

## **ABOUT US**

The Brown County Fairgrounds hosts hundreds of thousands of campers, fairgoers, and recreational enthusiasts each year.

While county tax dollars serve well to fund annual expenses, additional money is necessary to preserve the grounds as a premier destination for the great variety of events.

With each contribution, the BCF Foundation works closely with both the Brown County Commission and Fair coordinate efforts Board and maximize the impact of every dollar.

## **BOOSTER BENCHES**

Booster benches (\$225) or picnic tables (\$450) are a creative way to support the fair while recognizing a loved one.

# **ESTATE PLANNING**

would like to see your funds

information with your check.

designated, please include that

If you are interested in leaving a lasting legacy for the fairgrounds, please consult with your tax advisor on estate planning options.