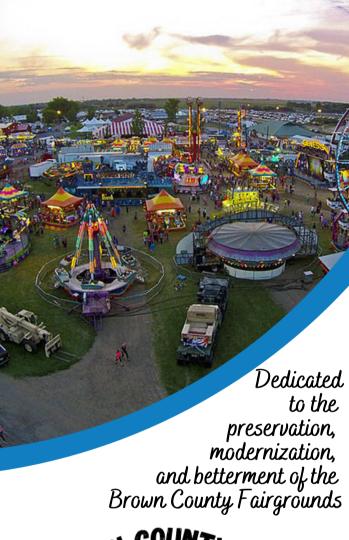

## **ABOUT US**

The Brown County Fairgrounds hosts hundreds of thousands of campers, fairgoers, and recreational enthusiasts each year.

While county tax dollars serve well to fund annual expenses, additional money is necessary to preserve the grounds as a premier destination for the great variety of events.